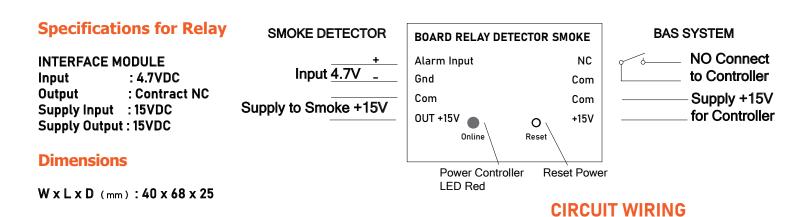

BRDS-01

MODULE INTERFACE SMOKE DETECTORS

The smoke detector control box model BRDS-01 receives the signal. From smoke detectors Then convert signal into NO contact

Equipment operation

## **BAS SUSTEM**

Power supplied from the +15 system through the control box. To supply power to the smoke trestle The box will receive the signal back to send to the controller as a contact NO.

## SMOKE DETECTOR

Power the smoke generator. Smoke detector alert Will return the signal to 4.7v power back to the control box (Alarm Input), the box will convert the signal into a collection

## **ONLINE AND RESET**

The 'LED' will show the system operating status. When the LED is reset, the status will turn off. The reset button cuts the power supply system. By using a hard metal to reset