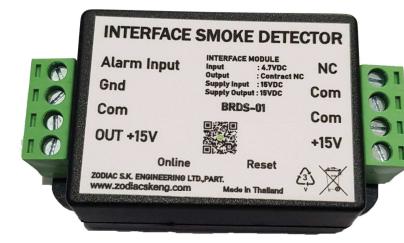

BRDS-01

MODULE INTERFACE SMOKE DETECTORS

The smoke detector control box model BRDS-01 receives the signal. From smoke detectors Then convert signal into NO contact

Equipment operation

## **BAS SUSTEM**

Power supplied from the +15 system through the control box. To supply power to the smoke trestle The box will receive the signal back to send to the controller as a contact NO.

## SMOKE DETECTOR

Power the smoke generator. Smoke detector alert Will return the signal to 4.7v power back to the control box (Alarm Input), the box will convert the signal into a collection

## **ONLINE AND RESET**

The 'LED' will show the system operating status. When the LED is reset, the status will turn off. The reset button cuts the power supply system. By using a hard metal to reset