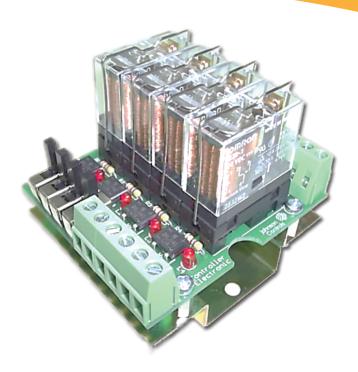

## **Specifications and Dimensions**

Relay Contact

Switch BuyPart

ON/OFF

Out Put

In Put

LED Show

LED Show

LED Show

Supply input

10A

ON/OFF

SPDT

12VDC/VAC

BuyPart GREEN

Control RED

12VDC/VAC

W x L x H ( mm ) Size 4 CH 65 x 70 x 60

Manufacturer reserves the right to change specifications without prior notice