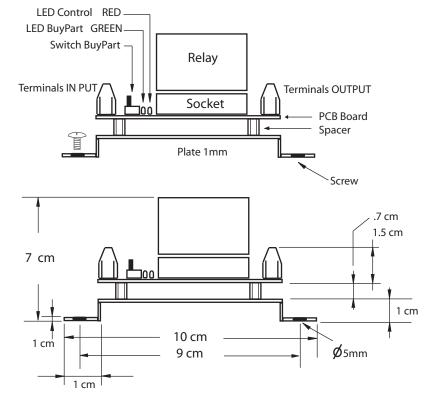

## **Dimensions**

## **Specifications and Dimensions**

Relay Contact

Switch BuyPart

ON/OFF

Out Put

In Put

LED Show

LED Show

LED Show

Supply input

10A

ON/OFF

SPDT

12VDC/VAC

BuyPart GREEN

Control RED

12VDC/VAC

W x L x H ( mm ) Size 4 CH 65 x 70 x 60

Manufacturer reserves the right to change specifications without prior notice