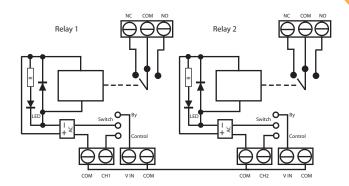

## **Circuit Diagram**



## **Specifications for Relay**

General Purpose Relay Type Contact Form SPDT (1 Form C) Contact Rating (Current) 10A Coil Current 37.5mA Coil Voltage 12VAC Turn On Voltage (Max) 19.2 VAC Turn Off Voltage (Min) 7.2 VAC Mounting Type Through Hole Termination Style PC Pin Operate Time 15ms Release Time 10ms

 $\begin{array}{lll} \text{Operating Temperature} & -40^{\circ}\text{C} \sim 70^{\circ}\text{C} \\ \text{Coil Power} & 0.9 \text{ VA} \\ \text{Coil Resistance} & 260 \text{ Ohms} \\ \end{array}$ 

## **Dimensions**



## **Specifications and Dimensions**

Relay Contact

Switch BuyPart

ON/OFF

Out Put

In Put

LED Show

LED Show

LED Show

Supply input

10A

ON/OFF

SPDT

12VDC/VAC

BuyPart GREEN

Control RED

12VDC/VAC

W x L x H ( mm ) Size 4 CH 65 x 70 x 60



Manufacturer reserves