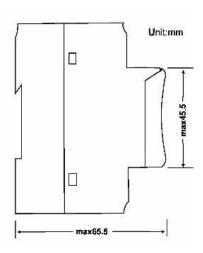

## TH-192:

TH-192 can be directly commected, with small size. low power consumption, big operating temperature range. anti-interference ability an so on. There are functions such adjusting the time and countdowning.

## **Wiring Diagram**







## SPECIFICATIONS:

Model No. : TH-192 Operation Voltage : 110-240V AC Frequency : 50/60Hz Resistive Load : 10A/250V AC Ambient Temperature : -10°C ~ +60°C Battery Backup : 60 days Minimum Programmable time : 1 Minute Maximum Programmes : 17 ON + 17 OFF

Mounting Methods : By din rail (35mm)

16 Combination of daily-programs

## **Products Catalogue 2020**

Manufacturer reserves the right to change specifications without prior notice