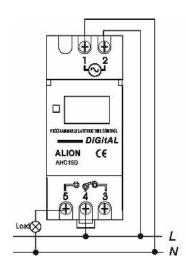

## TH-192:

TH-192 can be directly commected, with small size. low power consumption, big operating temperature range. anti-interference ability an so on. There are functions such adjusting the time and countdowning.

## **Wiring Diagram**







## SPECIFICATIONS:

Model No. : TH-192 Operation Voltage : 110-240V AC Frequency : 50/60Hz Resistive Load : 10A/250V AC Ambient Temperature : -10°C ~ +60°C Battery Backup : 60 days Minimum Programmable time : 1 Minute Maximum Programmes : 17 ON + 17 OFF

Mounting Methods : By din rail (35mm)

16 Combination of daily-programs

## **Products Catalogue 2020**

Manufacturer reserves the right to change specifications without prior notice