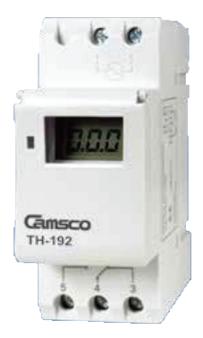

## TH-192:

TH-192 can be directly commected, with small size. low power consumption, big operating temperature range. anti-interference ability an so on. There are functions such adjusting the time and countdowning.

## SPECIFICATIONS:

Model No. : TH-192 Operation Voltage : 110-240V AC Frequency : 50/60Hz Resistive Load : 10A/250V AC Ambient Temperature : -10°C ~ +60°C Battery Backup : 60 days Minimum Programmable time : 1 Minute Maximum Programmes : 17 ON + 17 OFF