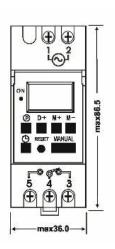

## TH-192:

TH-192 can be directly commected, with small size. low power consumption, big operating temperature range. anti-interference ability an so on. There are functions such adjusting the time and countdowning.

## **Wiring Diagram**







## SPECIFICATIONS:

Model No. : TH-192 Operation Voltage : 110-240V AC Frequency : 50/60Hz Resistive Load : 10A/250V AC Ambient Temperature : -10°C ~ +60°C Battery Backup : 60 days Minimum Programmable time : 1 Minute Maximum Programmes : 17 ON + 17 OFF

Mounting Methods : By din rail (35mm)

16 Combination of daily-programs

## **Products Catalogue 2020**

Manufacturer reserves the right to change specifications without prior notice