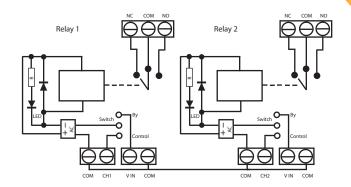

### **Circuit Diagram**



#### **Specifications for Relay**

General Purpose Relay Type Contact Form SPDT (1 Form C) Contact Rating (Current) 10A Coil Current 37.5mA Coil Voltage 24VAC Turn On Voltage (Max) 19.2 VAC Turn Off Voltage (Min) 7.2 VAC Mounting Type Through Hole

Termination Style PC Pin
Operate Time 15ms
Release Time 10ms

Operating Temperature -40°C ~ 70°C

Coil Power 0.9 VA
Coil Resistance 260 Ohms

#### **Dimensions**



## **Specifications and Dimensions**

Relay Contact 10A
Switch BuyPart ON/OFF
Out Put SPDT
In Put 24VDC/VAC
LED Show BuyPart GREEN
LED Show Control RED
Supply input 24VDC/VAC

WxLxH (mm)

Size 4 CH 65 x 70 x 60

# **Products Catalogue 2017**

Manufacturer reserves the right to change specifications without prior notice