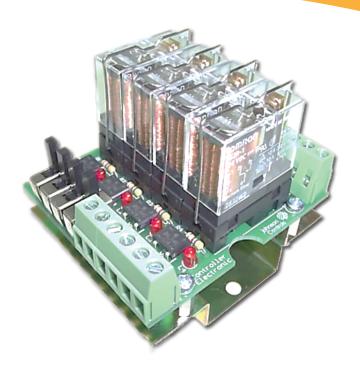

## **Specifications and Dimensions**

Relay Contact 10A
Switch BuyPart ON/OFF
Out Put SPDT
In Put 24VDC/VAC
LED Show BuyPart GREEN
LED Show Control RED
Supply input 24VDC/VAC

WxLxH (mm)

Size 4 CH 65 x 70 x 60