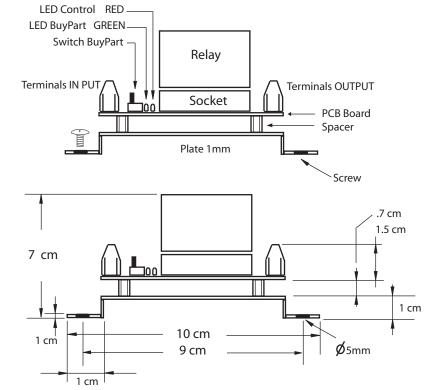

#### **Dimensions**

## **Specifications and Dimensions**

Relay Contact 10A
Switch BuyPart ON/OFF
Out Put SPDT
In Put 24VDC/VAC
LED Show BuyPart GREEN
LED Show Control RED
Supply input 24VDC/VAC

WxLxH (mm)

Size 4 CH 65 x 70 x 60